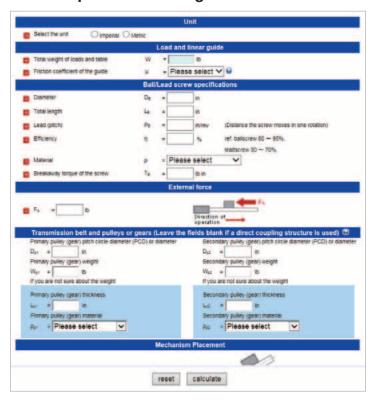

- •Index Table
- Belt Actuator
- Belt Conveyor
- Roller Conveyor
- Door Gate
- •Roller Feeder
- Ball / Lead Screw
- Lifter
- Rack and Pinion
- Rotary Device
- Arm
- AGV

Complete all of the required information. Once you have entered all of the required information click the "calculate" button at the bottom of the page. Your results will display in this window once the calculations are completed. Please do not "refresh" the web page while entering the information. Doing so may cause errors in calculating your results. Use the "reset" at the bottom of the form to re-enter the information. If you have any questions, call us at 1-800-468-3982 or 1-847-871-5931.